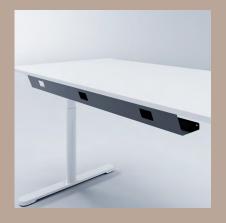

# MAKE YOUR CABLE CLUTTER DISAPPEAR

Our cable trays are the perfect solution to hide away cables and keep your workspace neat and tidy. Our trays are designed that you can get your cables out of sight and stored in seconds, but at the same time, you still can access them when needed. The functionality and stylish design make them fit any workspace. We have also created an eco-friendly version made out of bamboo and perfect match to our bamboo stationary drawer.

# CABLE CLUTTER

#### **CABLE TRAY FIXED**

### **CABLE CHAIN**