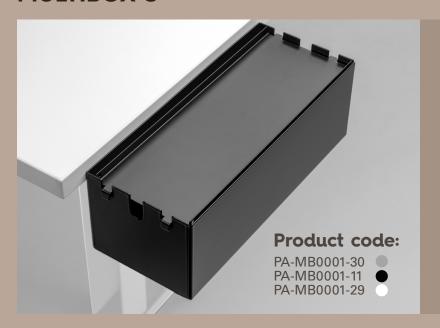

# THE NEW ALLROUNDER

With the multifunctional box you have numerous options for storage and filling. The Multibox can be used for existing or new workstations. Your cables can be stowed away quickly in the Multibox, or you can easily add some green by adding the Planter to your Multibox.

### **MULTIBOX S**

### **MULTIBOX L**

in)