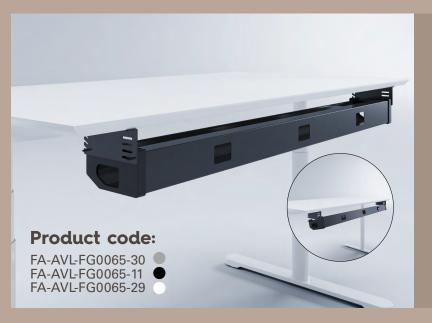

We have changed all inlays from plastic to an ecofriendly alternative made of bamboo, without compromising on the quality and performance.





### STATIONERY DRAWER SN GRIP





### STATIONERY DRAWER SL GRIP





### STATIONERY DRAWER DUO GRIP



### STATIONERY DRAWER TRI GRIP







# MAKE YOUR CABLE CLUTTER DISAPPEAR

Our cable trays are the perfect solution to hide away cables and keep your workspace neat and tidy. Our trays are designed that you can get your cables out of sight and stored in seconds, but at the same time, you still can access them when needed. The functionality and stylish design make them fit any workspace. We have also created an eco-friendly version made out of bamboo and perfect match to our bamboo stationary drawer.

# CABLE CLUTTER

### **CABLE TRAY 1200 MM**





### **CABLE TRAY 800**





#### **CABLE TRAY FIXED**





### **CABLE CHAIN**





# THE NEW ALLROUNDER

With the multifunctional box you have numerous options for storage and filling. The Multibox can be used for existing or new workstations. Your cables can be stowed away quickly in the Multibox, or you can easily add some green by adding the Planter to your Multibox.



### **MULTIBOX S**





### **MULTIBOX L**











in)