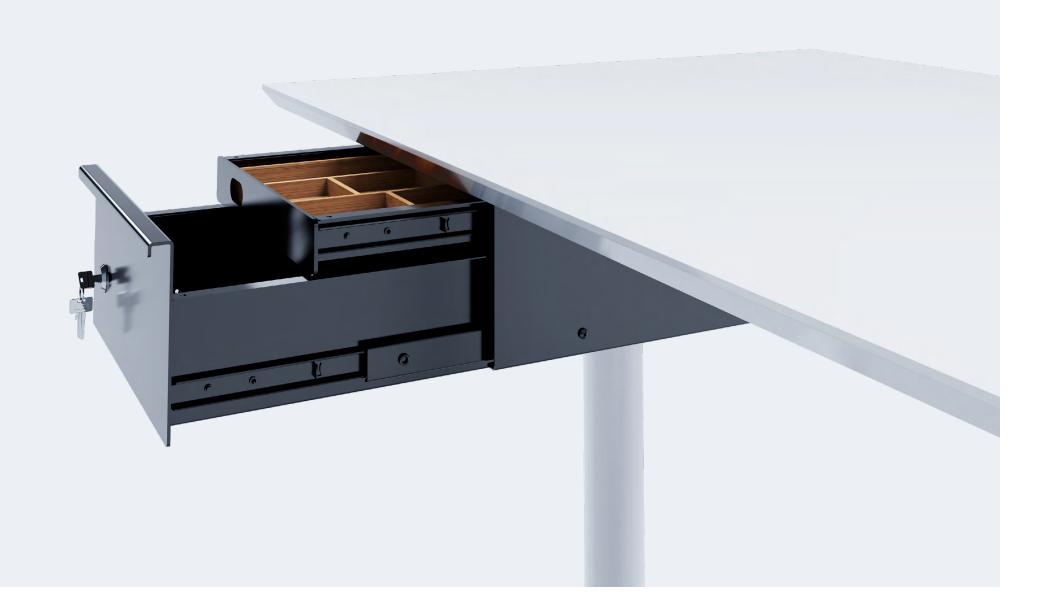

ised during- and after your workday. No one likes their (home) office to be a big mess. By using a stationary drawer, you can easily organise and gain more free space at your desk during the workday and store all your writing equipment once the workday is over. All our drawers open easily and extract fully, so you quickly have an overview of the content. The simple and nice design ensures that the drawer blend in easily with your desk and interior. Our lockable drawers help protect against unauthorized access. We have changed all inlays from plastic to an ecofriendly alternative made of bamboo, without compromising on the quality and performance.





### STATIONERY DRAWER SN GRIP





### STATIONERY DRAWER SL GRIP





### STATIONERY DRAWER DUO GRIP



### STATIONERY DRAWER TRI GRIP







# MAKE YOUR CABLE CLUTTER DISAPPEAR

Our cable trays are the perfect solution to hide away cables and keep your workspace neat and tidy. Our trays are designed that you can get your cables out of sight and stored in seconds, but at the same time, you still can access them when needed. The functionality and stylish design make them fit any workspace. We have also created an eco-friendly version made out of bamboo and perfect match to our bamboo stationary drawer.

# CABLE CLUTTER

### **CABLE TRAY 1200 MM**





### **CABLE TRAY 800**





#### **CABLE TRAY FIXED**





### **CABLE CHAIN**





# THE NEW ALLROUNDER

With the multifunctional box you have numerous options for storage and filling. The Multibox can be used for existing or new workstations. Your cables can be stowed away quick