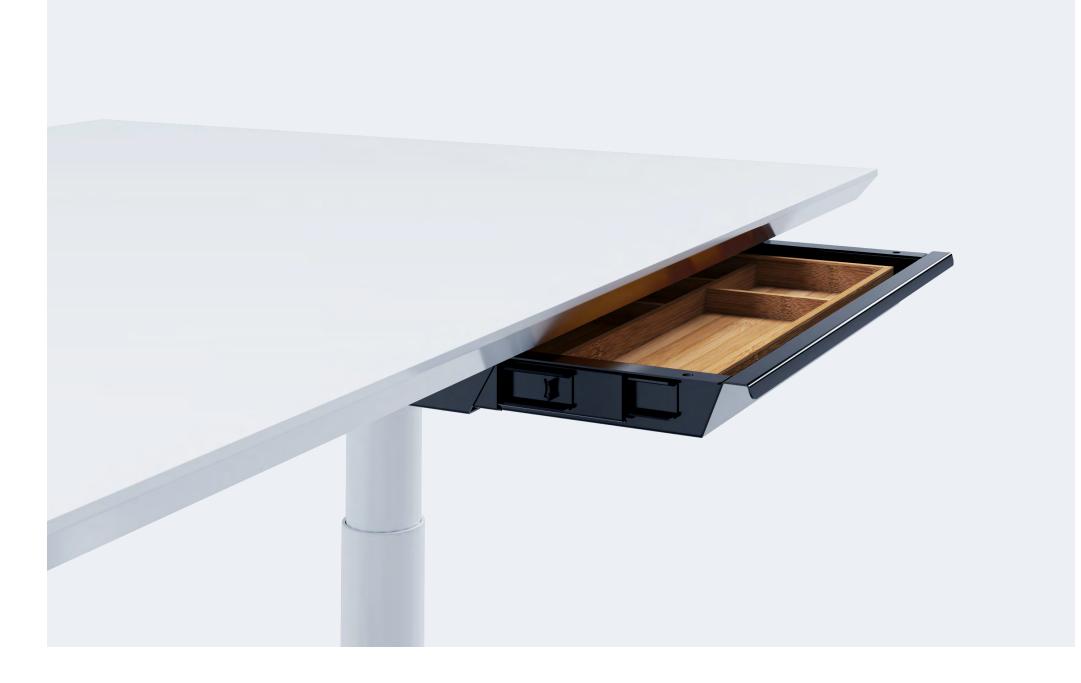

## GET YOUR DESK ORGANISED

Whether working from home or at the office, it is useful to keep your desk organised during- and after your workday. No one likes their (home) office to be a big mess. By using a stationary drawer, you can easily organise and gain more free space at your desk during the workday and store all your writing equipment once the workday is over. All our drawers open easily and extract fully, so you quickly have an overview of the content. The simple and nice design ensures that the drawer blend in easily with your desk and interior. Our lockable drawers help protect against unauthorized access. We have changed all inlays from plastic to an ecofriendly alternative made of bamboo, without compromising on the quality and performance.

### STATIONERY DRAWER SN GRIP