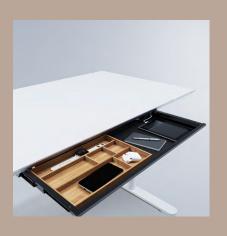

## GET YOUR DESK ORGANISED

Whether working from home or at the office, it is useful to keep your desk organised during- and after your workday. No one likes their (home) office to be a big mess. By using a stationary drawer, you can easily organise and gain more free space at your desk during the workday and store all your writing equipment once the workday is over. All our drawers open easily and extract fully, so you quickly have an overview of the content. The simple and nice design ensures that the drawer blend in easily with your desk and interior. Our lockable drawers help protect against unauthorized access. We have changed all inlays from plastic to an ecofriendly alternative made of bamboo, without compromising on the quality and performance.

### STATIONERY DRAWER DUO GRIP

### STATIONERY DRAWER TRI GRIP