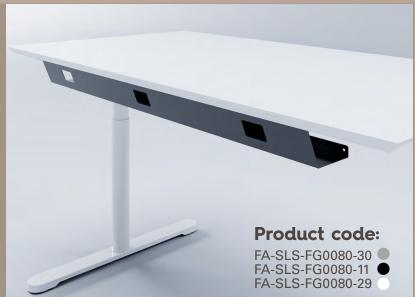

ternative made of bamboo, without compromising on the quality and performance.





### STATIONERY DRAWER SN GRIP





### STATIONERY DRAWER SL GRIP





### STATIONERY DRAWER DUO GRIP



### STATIONERY DRAWER TRI GRIP







# MAKE YOUR CABLE CLUTTER DISAPPEAR

Our cable trays are the perfect solution to hide away cables and keep your workspace neat and tidy. Our trays are designed that you can get your cables out of sight and stored in seconds, but at the same time, you still can access them when needed. The functionality and stylish design make them fit any workspace. We have also created an eco-friendly version made out of bamboo and perfect match to our bamboo stationary drawer.

# CABLE CLUTTER

### **CABLE TRAY 1200 MM**





### **CABLE TRAY 800**





#### **CABLE TRAY FIXED**





### **CABLE CHAIN**





# THE NEW ALLROUNDER

With the multifunctional box you have numerous options for storage and filling. The Multibox can be used for existing or new workstations. Your cables can be stowed away quickly in the Multibox, or you can easily add some green by adding the Planter to your Multibox.



### **MULTIBOX S**





### **MULTIBOX L**











in)