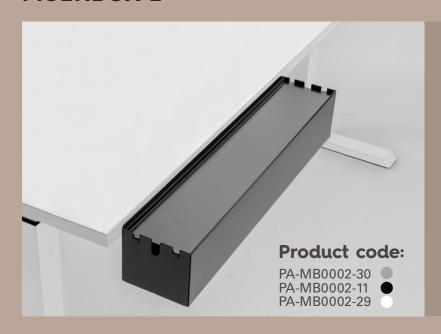

# THE NEW ALLROUNDER

With the multifunctional box you have numerous options for storage and filling. The Multibox can be used for existing or new workstations. Your cables can be stowed away quickly in the Multibox, or you can easily add some green by adding the Planter to your Multibox.

### **MULTIBOX L**

in)