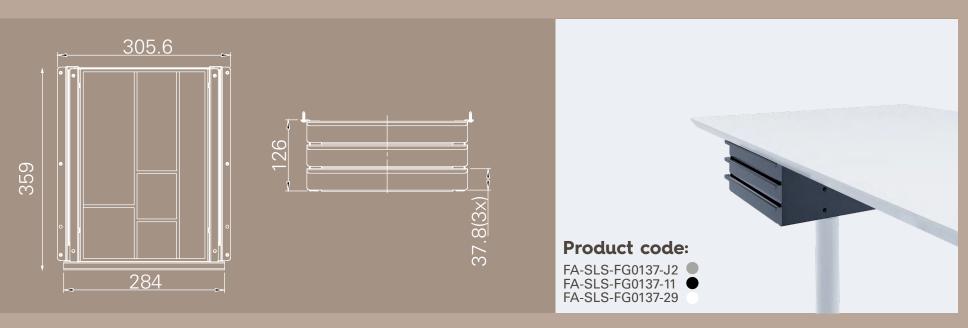

rganised during- and after your workday. No one likes their (home) office to be a big mess. By using a stationary drawer, you can easily organise and gain more free space at your desk during the workday and store all your writing equipment once the workday is over. All our drawers open easily and extract fully, so you quickly have an overview of the content. The simple and nice design ensures that the drawer blend in easily with your desk and interior. Our lockable drawers help protect against unauthorized access. We have changed all inlays from plastic to an ecofriendly alternative made of bamboo, without compromising on the quality and performance.





### STATIONERY DRAWER SN GRIP





### STATIONERY DRAWER SL GRIP





### STATIONERY DRAWER DUO GRIP



### STATIONERY DRAWER TRI GRIP







# MAKE YOUR CABLE CLUTTER DISAPPEAR

Our cable trays are the perfect solution to hide away cables and keep your workspace neat and tidy. Our trays are designed that you can get your cables out of sight and stored in seconds, but at the same time, you still can access them when needed. The functionality and stylish design make them fit any workspace. We have also created an eco-friendly version made out of bamboo and perfect match to our bamboo stationary drawer.

# CABLE CLUTTER

### **CABLE TRAY 1200 MM**





### **CABLE TRAY 800**





#### **CABLE TRAY FIXED**





### **CABLE CHAIN**





# THE NEW ALLROUNDER

With the multifunctional box you have numerous options for storage and filling. The Multibox can be used for existing or new workstations. Your cables can be stowed away q