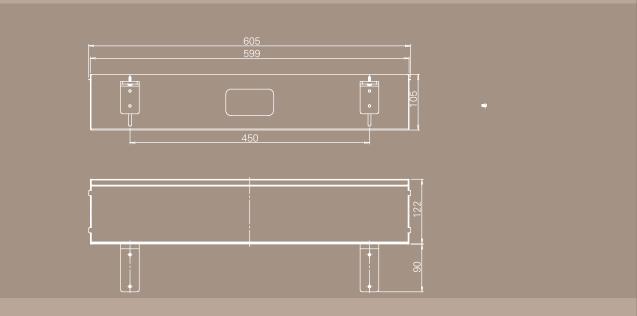

trays are designed that you can get your cables out of sight and stored in seconds, but at the same time, you still can access them when needed. The functionality and stylish design make them fit any workspace. We have also created an eco-friendly version made out of bamboo and perfect match to our bamboo stationary drawer.

# CABLE CLUTTER

### **CABLE TRAY 1200 MM**





### **CABLE TRAY 800**





#### **CABLE TRAY FIXED**





### **CABLE CHAIN**





# THE NEW ALLROUNDER

With the multifunctional box you have numerous options for storage and filling. The Multibox can be used for existing or new workstations. Your cables can be stowed away quickly in the Multibox, or you can easily add some green by adding the Planter to your Multibox.



### **MULTIBOX S**





### **MULTIBOX L**











in)