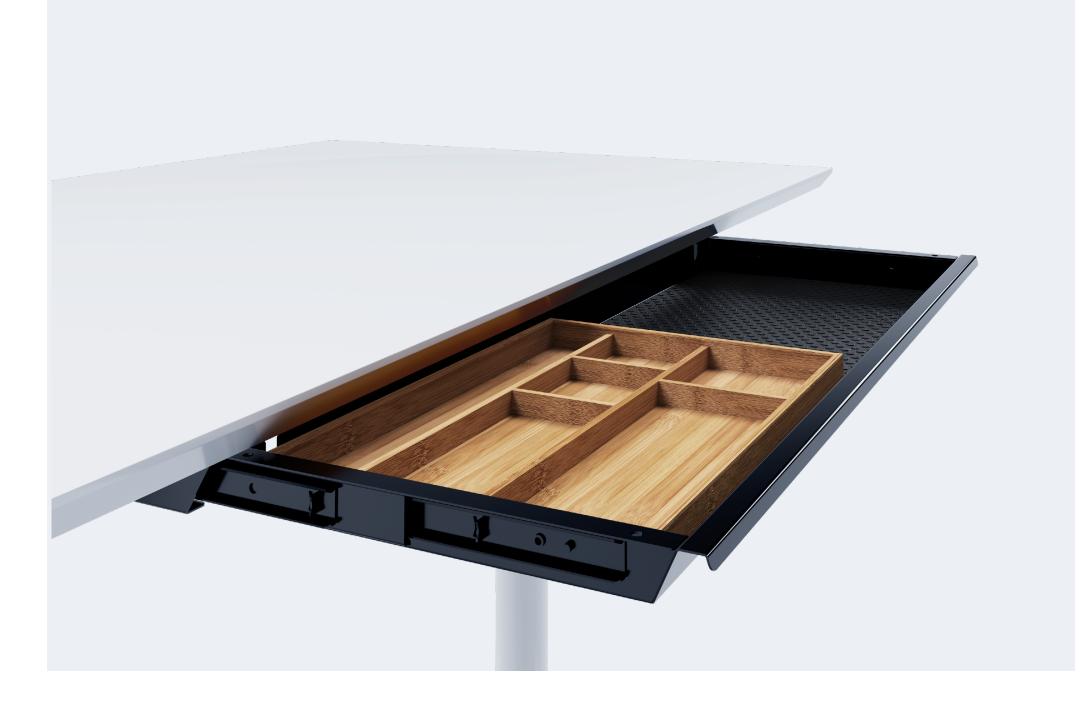

anised during- and after your workday. No one likes their (home) office to be a big mess. By using a stationary drawer, you can easily organise and gain more free space at your desk during the workday and store all your writing equipment once the workday is over. All our drawers open easily and extract fully, so you quickly have an overview of the content. The simple and nice design ensures that the drawer blend in easily with your desk and interior. Our lockable drawers help protect against unauthorized access. We have changed all inlays from plastic to an ecofriendly alternative made of bamboo, without compromising on the quality and performance.





### STATIONERY DRAWER SN GRIP





### STATIONERY DRAWER SL GRIP





### STATIONERY DRAWER DUO GRIP



### STATIONERY DRAWER TRI GRIP







# MAKE YOUR CABLE CLUTTER DISAPPEAR

Our cable trays are the perfect solution to hide away cables and keep your workspace neat and tidy. Our trays are designed that you can get your cables out of sight and stored in seconds, but at the same time, you still can access them when needed. The functionality and stylish design make them fit any workspace. We have also created an eco-friendly version made out of bamboo and perfect match to our bamboo stationary drawer.

# CABLE CLUTTER

### **CABLE TRAY 1200 MM**





### **CABLE TRAY 800**





#### **CABLE TRAY FIXED**





### **CABLE CHAIN**





# THE NEW ALLROUNDER

With the multifunctional box you have numerous options for storage and filling. The Multibox can be used for existing or new workstations. Your cables can be stowed away qui