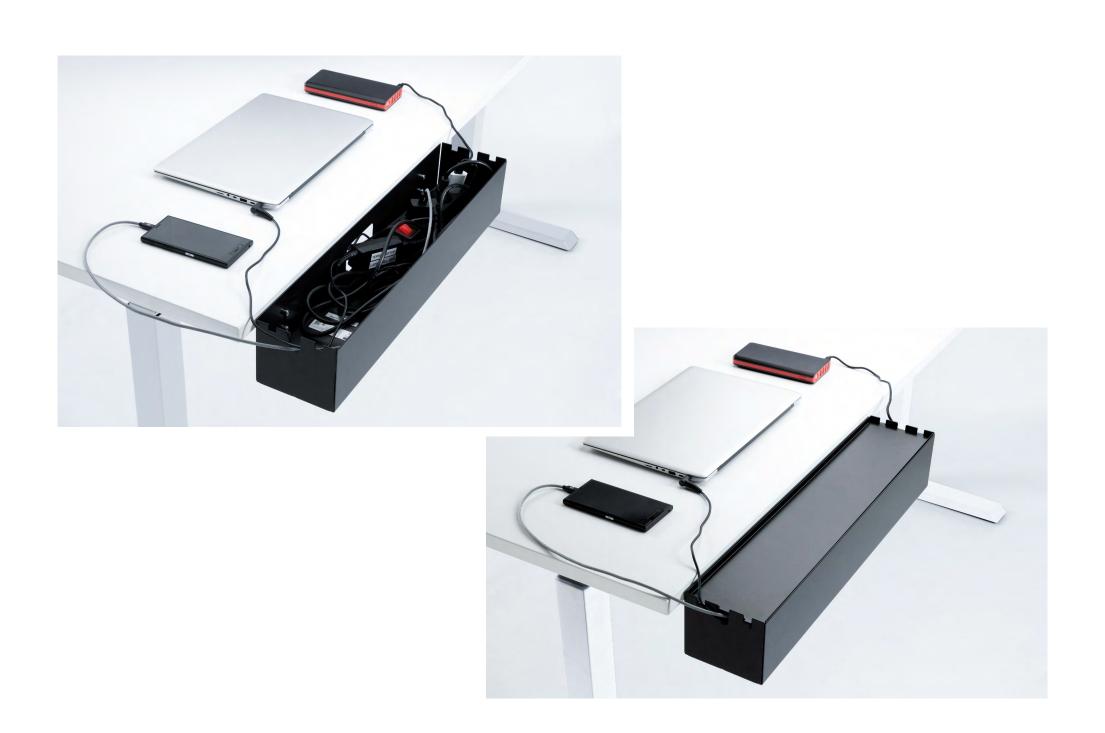

# THE NEW ALLROUNDER

With the multifunctional box you have numerous options for storage and filling. The Multibox can be used for existing or new workstations. Your cables can be stowed away quickly in the Multibox, or you can easily add some green by adding the Planter to your Multibox.