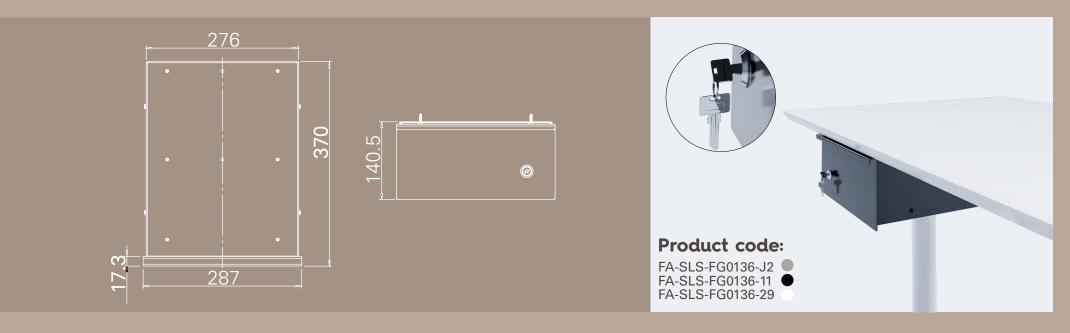

, it is useful to keep your desk organised during- and after your workday. No one likes their (home) office to be a big mess. By using a stationary drawer, you can easily organise and gain more free space at your desk during the workday and store all your writing equipment once the workday is over. All our drawers open easily and extract fully, so you quickly have an overview of the content. The simple and nice design ensures that the drawer blend in easily with your desk and interior. Our lockable drawers help protect against unauthorized access. We have changed all inlays from plastic to an ecofriendly alternative made of bamboo, without compromising on the quality and performance.





### STATIONERY DRAWER SN GRIP





### STATIONERY DRAWER SL GRIP





### STATIONERY DRAWER DUO GRIP



### STATIONERY DRAWER TRI GRIP







# MAKE YOUR CABLE CLUTTER DISAPPEAR

Our cable trays are the perfect solution to hide away cables and keep your workspace neat and tidy. Our trays are designed that you can get your cables out of sight and stored in seconds, but at the same time, you still can access them when needed. The functionality and stylish design make them fit any workspace. We have also created an eco-friendly version made out of bamboo and perfect match to our bamboo stationary drawer.

# CABLE CLUTTER

### **CABLE TRAY 1200 MM**





### **CABLE TRAY 800**





#### **CABLE TRAY FIXED**





### **CABLE CHAIN**





# THE NEW ALLROUNDER

With the multifunctional box you have numerous options for storage and filling. The Multibox can be used for existing or new workstations