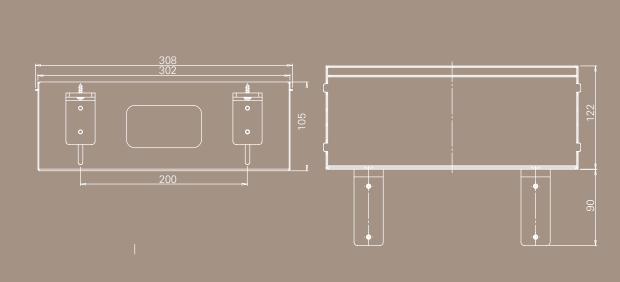

space neat and tidy. Our trays are designed that you can get your cables out of sight and stored in seconds, but at the same time, you still can access them when needed. The functionality and stylish design make them fit any workspace. We have also created an eco-friendly version made out of bamboo and perfect match to our bamboo stationary drawer.

# CABLE CLUTTER

### **CABLE TRAY 1200 MM**





### **CABLE TRAY 800**





#### **CABLE TRAY FIXED**





### **CABLE CHAIN**





# THE NEW ALLROUNDER

With the multifunctional box you have numerous options for storage and filling. The Multibox can be used for existing or new workstations. Your cables can be stowed away quickly in the Multibox, or you can easily add some green by adding the Planter to your Multibox.



### **MULTIBOX S**





### **MULTIBOX L**











in)