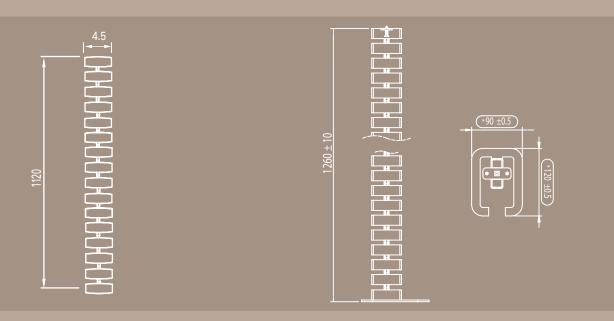

o, without compromising on the quality and performance.





### STATIONERY DRAWER SN GRIP





### STATIONERY DRAWER SL GRIP





### STATIONERY DRAWER DUO GRIP



### STATIONERY DRAWER TRI GRIP







# MAKE YOUR CABLE CLUTTER DISAPPEAR

Our cable trays are the perfect solution to hide away cables and keep your workspace neat and tidy. Our trays are designed that you can get your cables out of sight and stored in seconds, but at the same time, you still can access them when needed. The functionality and stylish design make them fit any workspace. We have also created an eco-friendly version made out of bamboo and perfect match to our bamboo stationary drawer.

# CABLE CLUTTER

### **CABLE TRAY 1200 MM**





### **CABLE TRAY 800**





#### **CABLE TRAY FIXED**





### **CABLE CHAIN**





# THE NEW ALLROUNDER

With the multifunctional box you have numerous options for storage and filling. The Multibox can be used for existing or new workstations. Your cables can be stowed away quickly in the Multibox, or you can easily add some green by adding the Planter to your Multibox.



### **MULTIBOX S**





### **MULTIBOX L**











in)