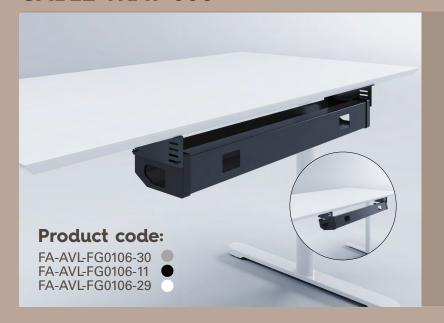

# MAKE YOUR CABLE CLUTTER DISAPPEAR

Our cable trays are the perfect solution to hide away cables and keep your workspace neat and tidy. Our trays are designed that you can get your cables out of sight and stored in seconds, but at the same time, you still can access them when needed. The functionality and stylish design make them fit any workspace. We have also created an eco-friendly version made out of bamboo and perfect match to our bamboo stationary drawer.

# CABLE CLUTTER