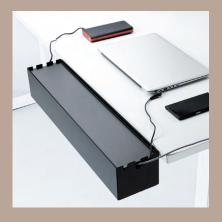

# MAKE YOUR CABLE CLUTTER DISAPPEAR

Our cable trays are the perfect solution to hide away cables and keep your workspace neat and tidy. Our trays are designed that you can get your cables out of sight and stored in seconds, but at the same time, you still can access them when needed. The functionality and stylish design make them fit any workspace. We have also created an eco-friendly version made out of bamboo and perfect match to our bamboo stationary drawer.

# CABLE CLUTTER

### **CABLE TRAY 1200 MM**

### **CABLE TRAY 800**