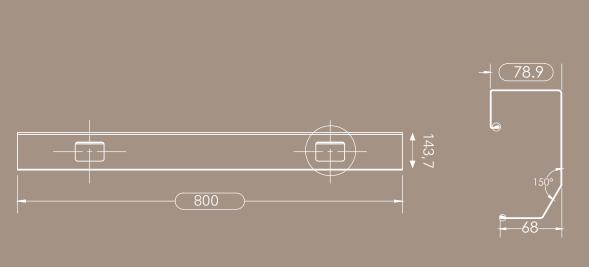

om plastic to an ecofriendly alternative made of bamboo, without compromising on the quality and performance.





### STATIONERY DRAWER SN GRIP





### STATIONERY DRAWER SL GRIP





### STATIONERY DRAWER DUO GRIP



### STATIONERY DRAWER TRI GRIP







# MAKE YOUR CABLE CLUTTER DISAPPEAR

Our cable trays are the perfect solution to hide away cables and keep your workspace neat and tidy. Our trays are designed that you can get your cables out of sight and stored in seconds, but at the same time, you still can access them when needed. The functionality and stylish design make them fit any workspace. We have also created an eco-friendly version made out of bamboo and perfect match to our bamboo stationary drawer.

# CABLE CLUTTER

### **CABLE TRAY 1200 MM**





### **CABLE TRAY 800**





#### **CABLE TRAY FIXED**





### **CABLE CHAIN**





# THE NEW ALLROUNDER

With the multifunctional box you have numerous options for storage and filling. The Multibox can be used for existing or new workstations. Your cables can be stowed away quickly in the Multibox, or you can easily add some green by adding the Planter to your Multibox.



### **MULTIBOX S**





### **MULTIBOX L**











in)