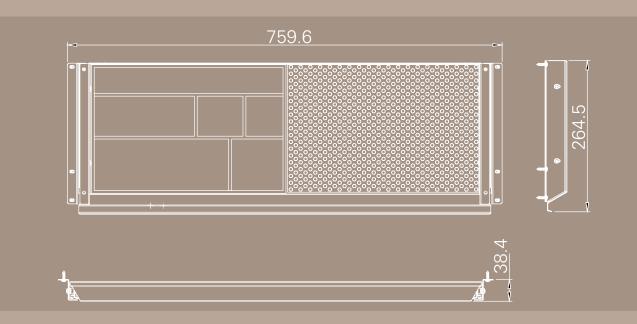

working from home or at the office, it is useful to keep your desk organised during- and after your workday. No one likes their (home) office to be a big mess. By using a stationary drawer, you can easily organise and gain more free space at your desk during the workday and store all your writing equipment once the workday is over. All our drawers open easily and extract fully, so you quickly have an overview of the content. The simple and nice design ensures that the drawer blend in easily with your desk and interior. Our lockable drawers help protect against unauthorized access. We have changed all inlays from plastic to an ecofriendly alternative made of bamboo, without compromising on the quality and performance.





### STATIONERY DRAWER SN GRIP





### STATIONERY DRAWER SL GRIP





### STATIONERY DRAWER DUO GRIP



### STATIONERY DRAWER TRI GRIP







# MAKE YOUR CABLE CLUTTER DISAPPEAR

Our cable trays are the perfect solution to hide away cables and keep your workspace neat and tidy. Our trays are designed that you can get your cables out of sight and stored in seconds, but at the same time, you still can access them when needed. The functionality and stylish design make them fit any workspace. We have also created an eco-friendly version made out of bamboo and perfect match to our bamboo stationary drawer.

# CABLE CLUTTER

### **CABLE TRAY 1200 MM**





### **CABLE TRAY 800**





#### **CABLE TRAY FIXED**





### **CABLE CHAIN**





# THE NEW ALLROUNDER

With the multifunctional box you have numerous options for storage and filling. The Multibox can be use