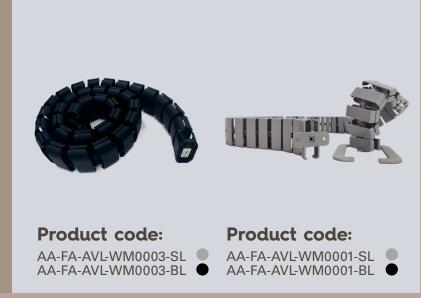

# MAKE YOUR CABLE CLUTTER DISAPPEAR

Our cable trays are the perfect solution to hide away cables and keep your workspace neat and tidy. Our trays are designed that you can get your cables out of sight and stored in seconds, but at the same time, you still can access them when needed. The functionality and stylish design make them fit any workspace. We have also created an eco-friendly version made out of bamboo and perfect match to our bamboo stationary drawer.

### **CABLE CHAIN**