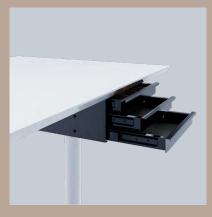

## GET YOUR DESK ORGANISED

Whether working from home or at the office, it is useful to keep your desk organised during- and after your workday. No one likes their (home) office to be a big mess. By using a stationary drawer, you can easily organise and gain more free space at your desk during the workday and store all your writing equipment once the workday is over. All our drawers open easily and extract fully, so you quickly have an overview of the content. The simple and nice design ensures that the drawer blend in easily with your desk and interior. Our lockable drawers help protect against unauthorized access. We have changed all inlays from plastic to an ecofriendly alternative made of bamboo, without compromising on the quality and performance.

### STATIONERY DRAWER SN GRIP

### STATIONERY DRAWER SL GRIP