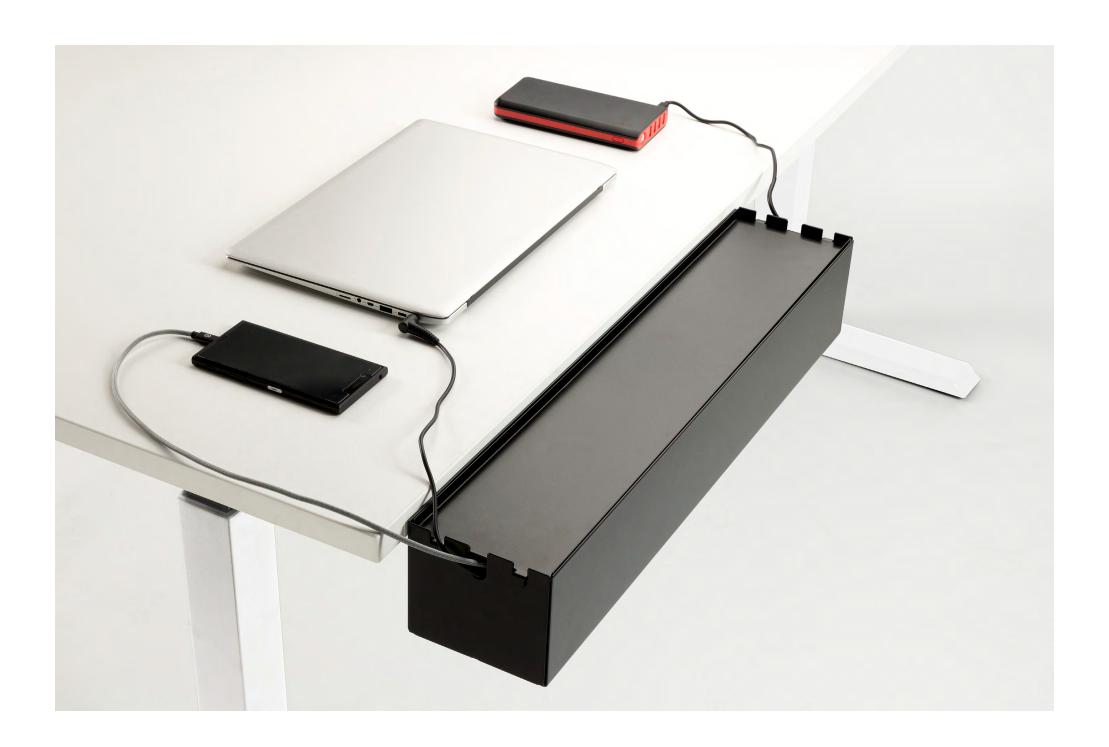

# MAKE YOUR CABLE CLUTTER DISAPPEAR

Our cable trays are the perfect solution to hide away cables and keep your workspace neat and tidy. Our trays are designed that you can get your cables out of sight and stored in seconds, but at the same time, you still can access them when needed. The functionality and stylish design make them fit any workspace. We have also created an eco-friendly version made out of bamboo and perfect match to our bamboo stationary drawer.

# CABLE CLUTTER