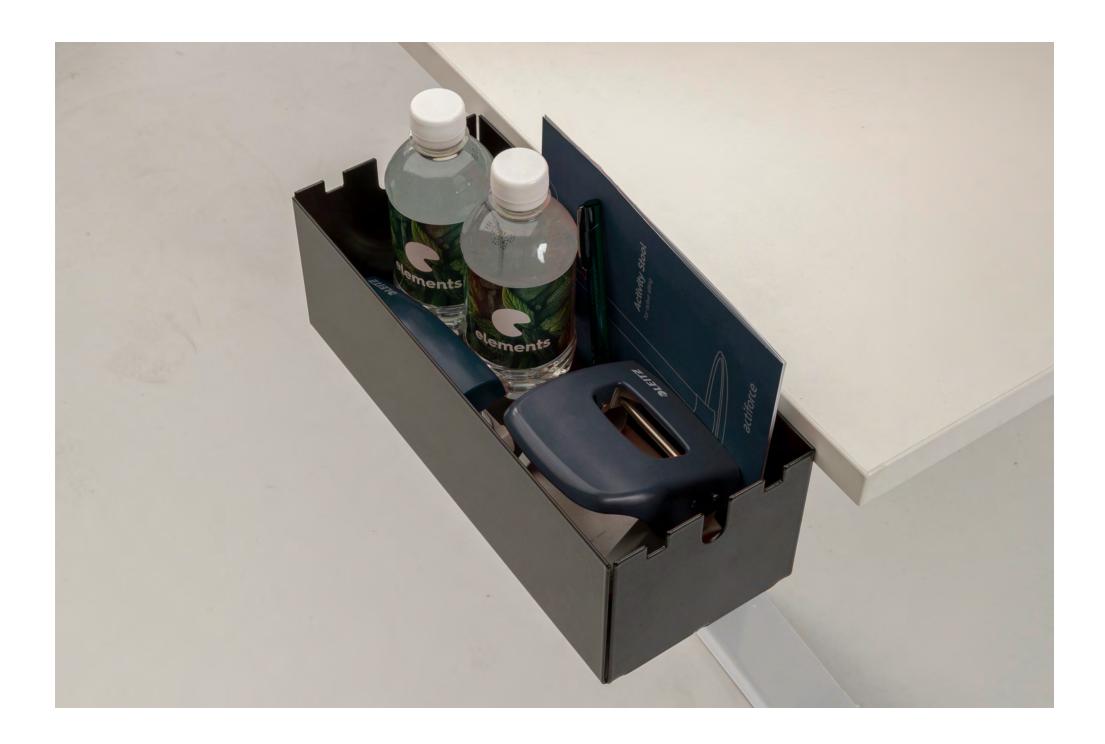

# THE NEW ALLROUNDER

With the multifunctional box you have numerous options for storage and filling. The Multibox can be used for existing or new workstations. Your cables can be stowed away quickly in the Multibox, or you can easily add some green by adding the Planter to your Multibox.

### **MULTIBOX S**

### **MULTIBOX L**

in)