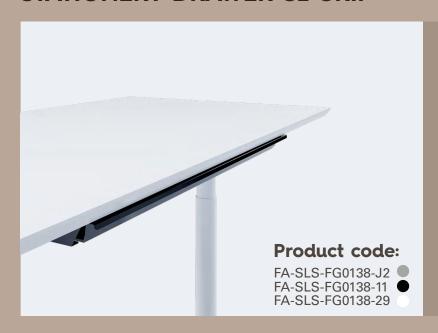

r working from home or at the office, it is useful to keep your desk organised during- and after your workday. No one likes their (home) office to be a big mess. By using a stationary drawer, you can easily organise and gain more free space at your desk during the workday and store all your writing equipment once the workday is over. All our drawers open easily and extract fully, so you quickly have an overview of the content. The simple and nice design ensures that the drawer blend in easily with your desk and interior. Our lockable drawers help protect against unauthorized access. We have changed all inlays from plastic to an ecofriendly alternative made of bamboo, without compromising on the quality and performance.





### STATIONERY DRAWER SN GRIP





### STATIONERY DRAWER SL GRIP





### STATIONERY DRAWER DUO GRIP



### STATIONERY DRAWER TRI GRIP







# MAKE YOUR CABLE CLUTTER DISAPPEAR

Our cable trays are the perfect solution to hide away cables and keep your workspace neat and tidy. Our trays are designed that you can get your cables out of sight and stored in seconds, but at the same time, you still can access them when needed. The functionality and stylish design make them fit any workspace. We have also created an eco-friendly version made out of bamboo and perfect match to our bamboo stationary drawer.

# CABLE CLUTTER

### **CABLE TRAY 1200 MM**





### **CABLE TRAY 800**





#### **CABLE TRAY FIXED**





### **CABLE CHAIN**





# THE NEW ALLROUNDER

With the multifunctional box you have numerous options for storage and filling. The Multibox can be u