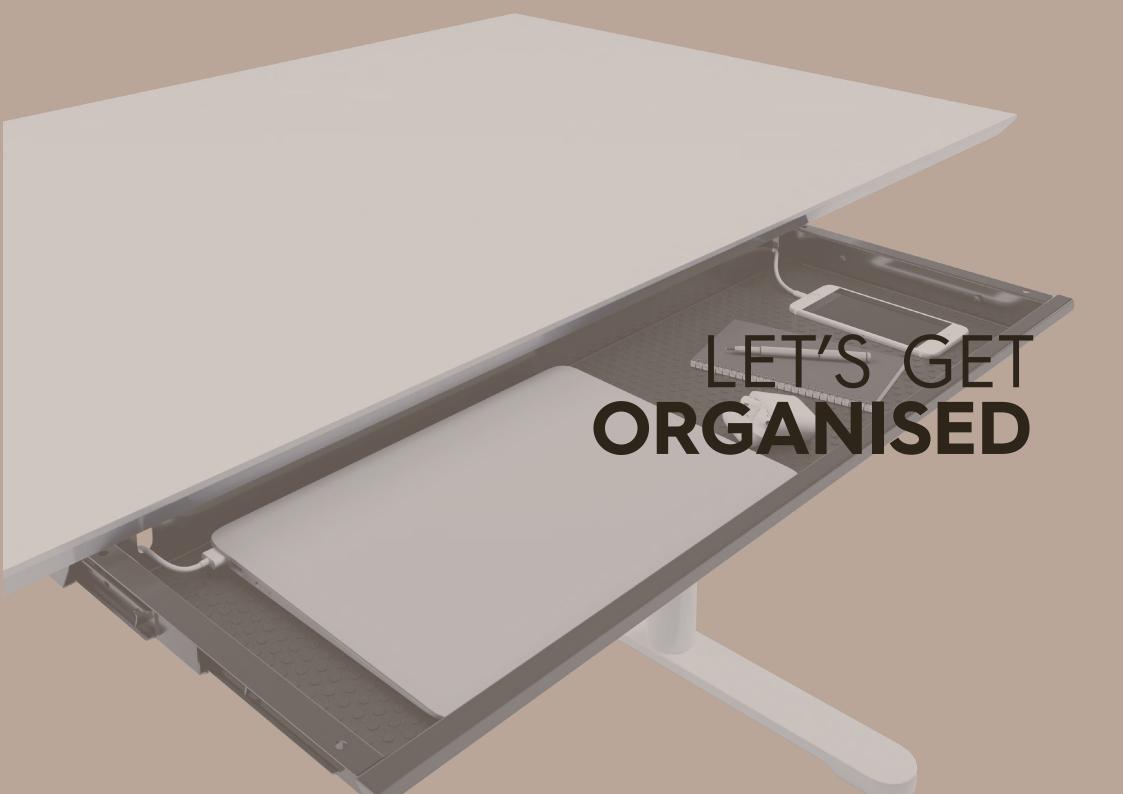

## GET YOUR DESK ORGANISED

Whether working from home or at the office, it is useful to keep your desk organised during- and after your workday. No one likes their (home) office to be a big mess. By using a stationary drawer, you can easily organise and gain more free space at your desk during the workday and store all your writing equipment once the workday is over. All our drawers open easily and extract fully, so you quickly have an overview of the content. The simple and nice design ensures that the drawer blend in easily with your desk and interior. Our lockable drawers help protect against unauthorized access. We have changed all inlays from plastic to an ecofriendly alternative made of bamboo, without compromising on the quality and performance.