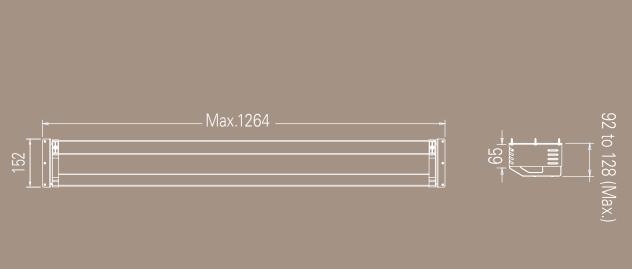

e have changed all inlays from plastic to an ecofriendly alternative made of bamboo, without compromising on the quality and performance.





### STATIONERY DRAWER SN GRIP





### STATIONERY DRAWER SL GRIP





### STATIONERY DRAWER DUO GRIP



### STATIONERY DRAWER TRI GRIP







# MAKE YOUR CABLE CLUTTER DISAPPEAR

Our cable trays are the perfect solution to hide away cables and keep your workspace neat and tidy. Our trays are designed that you can get your cables out of sight and stored in seconds, but at the same time, you still can access them when needed. The functionality and stylish design make them fit any workspace. We have also created an eco-friendly version made out of bamboo and perfect match to our bamboo stationary drawer.

# CABLE CLUTTER

### **CABLE TRAY 1200 MM**





### **CABLE TRAY 800**





#### **CABLE TRAY FIXED**





### **CABLE CHAIN**





# THE NEW ALLROUNDER

With the multifunctional box you have numerous options for storage and filling. The Multibox can be used for existing or new workstations. Your cables can be stowed away quickly in the Multibox, or you can easily add some green by adding the Planter to your Multibox.



### **MULTIBOX S**





### **MULTIBOX L**











in)