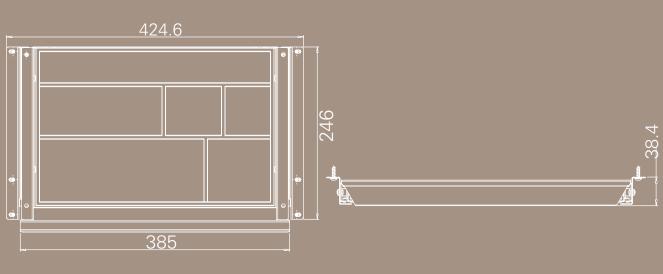

# GET YOUR DESK ORGANISED

Whether working from home or at the office, it is useful to keep your desk organised during- and after your workday. No one likes their (home) office to be a big mess. By using a stationary drawer, you can easily organise and gain more free space at your desk during the workday and store all your writing equipment once the workday is over. All our drawers open easily and extract fully, so you quickly have an overview of the content. The simple and nice design ensures that the drawer blend in easily with your desk and interior. Our lockable drawers help protect against unauthorized access. We have changed all inlays from plastic to an ecofriendly alternative made of bamboo, without compromising on the quality and performance.





### STATIONERY DRAWER SN GRIP





### STATIONERY DRAWER SL GRIP





### STATIONERY DRAWER DUO GRIP



### STATIONERY DRAWER TRI GRIP







# MAKE YOUR CABLE CLUTTER DISAPPEAR

Our cable trays are the perfect solution to hide away cables and keep your workspace neat and tidy. Our trays are designed that you can get your cables out of sight and stored in seconds, but at the same time, you still can access them when needed. The functionality and stylish design make them fit any workspace. We have also created an eco-friendly version made out of bamboo and perfect match to our bamboo stationary drawer.

# CABLE CLUTTER

### **CABLE TRAY 1200 MM**





### **CABLE TRAY 800**





#### **CABLE TRAY FIXED**





### **CABLE CHAIN**





# THE NEW ALLROUNDER

With the multifunctional box you have numerous options for storage a