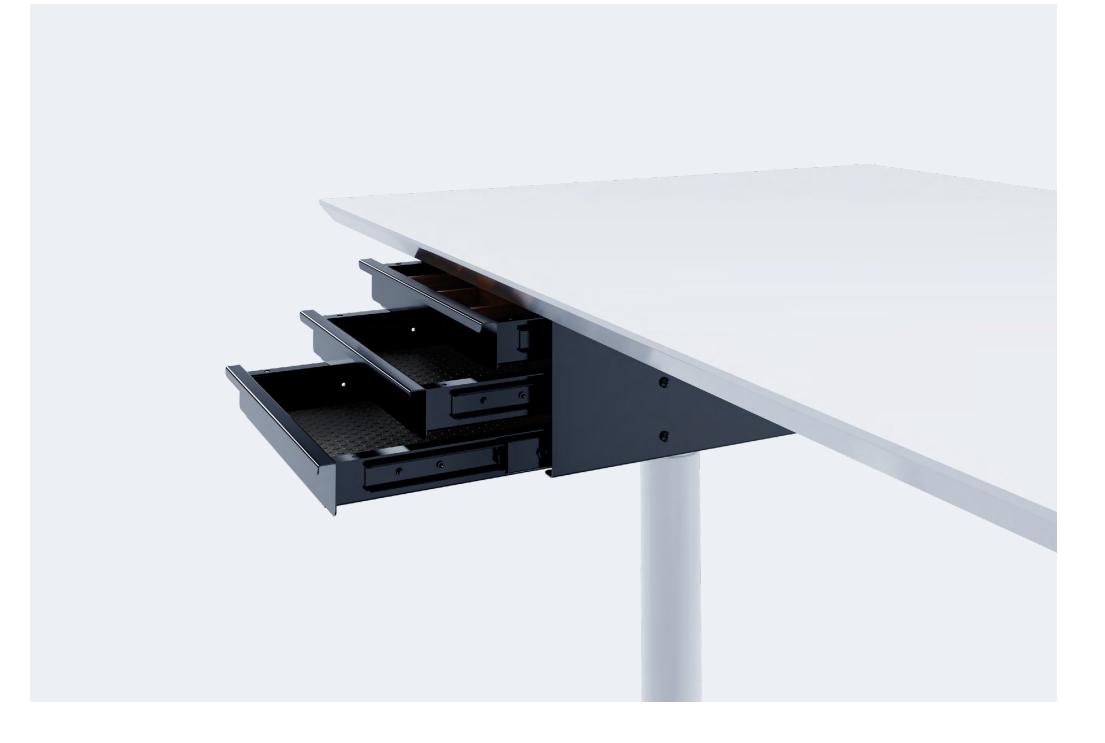

## GET YOUR DESK ORGANISED

Whether working from home or at the office, it is useful to keep your desk organised during- and after your workday. No one likes their (home) office to be a big mess. By using a stationary drawer, you can easily organise and gain more free space at your desk during the workday and store all your writing equipment once the workday is over. All our drawers open easily and extract fully, so you quickly have an overview of the content. The simple and nice design ensures that the drawer blend in easily with your desk and interior. Our lockable drawers help protect against unauthorized access. We have changed all inlays from plastic to an ecofriendly alternative made of bamboo, without compromising on the quality and performance.

### STATIONERY DRAWER TRI GRIP