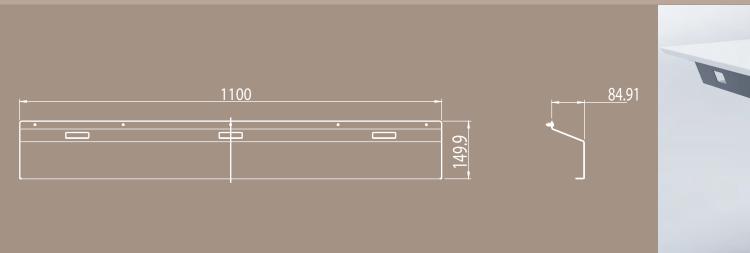

alternative made of bamboo, without compromising on the quality and performance.





### STATIONERY DRAWER SN GRIP





### STATIONERY DRAWER SL GRIP





### STATIONERY DRAWER DUO GRIP



### STATIONERY DRAWER TRI GRIP







# MAKE YOUR CABLE CLUTTER DISAPPEAR

Our cable trays are the perfect solution to hide away cables and keep your workspace neat and tidy. Our trays are designed that you can get your cables out of sight and stored in seconds, but at the same time, you still can access them when needed. The functionality and stylish design make them fit any workspace. We have also created an eco-friendly version made out of bamboo and perfect match to our bamboo stationary drawer.

# CABLE CLUTTER

### **CABLE TRAY 1200 MM**





### **CABLE TRAY 800**





#### **CABLE TRAY FIXED**





### **CABLE CHAIN**





# THE NEW ALLROUNDER

With the multifunctional box you have numerous options for storage and filling. The Multibox can be used for existing or new workstations. Your cables can be stowed away quickly in the Multibox, or you can easily add some green by adding the Planter to your Multibox.



### **MULTIBOX S**





### **MULTIBOX L**











in)